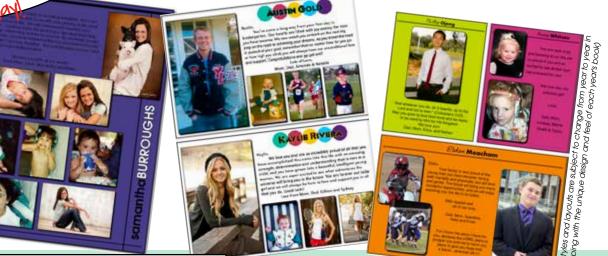

#### CUSTOM LAYOUTS

- Can be submitted camera-ready OR digitally.

- "Camera-ready" means you must paste down all your photos and text exactly in place on the background you wish, or submit a photo-quality printout of the entire ad on glossy photo paper, made to be the EXACT size of the ad (see specs on order form). You do not need to trim the edges but we recommend that you do not put any wording or faces on the very edge.

- Digital submissions must be .jpg files that are 300 DPI actual size. We cannot print from .pdf, .doc, .docx, .pub, .ppt and .psd files due to low resolution and/or font limitations so please DO NOT use Microsoft Word, PowerPoint, or any online photo sharing tool to create your dedication IF you plan to submit it digitally. You would have to submit those types of files as glossy photo printouts.